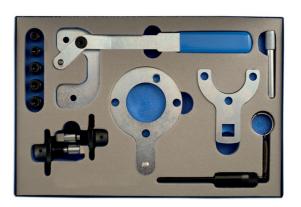

## Timing Tool Kit - for Ford, Fiat, Opel, PSA 1.3 Diesel

The 4773 engine timing tool set allows the user to check and adjust the camshaft timing, remove and replace the cam chain and perform complete engine rebuilds.

## **Additional Information**

- Applications include: Citroën and Peugeot F13DTE5, Fiat 1.3L JTD, Ford 1.3 TDCi, Suzuki Z13DT and Vauxhall/Opel 1.3 CDTi.
- Engine codes include: F13DTE5(FHZ), 188A9.000, 169A1.000, 188A8.000, 199A3.000, Z13DT, Z13DTJ & Z13DTI.
- For equivalent OEM numbers see 'set contents'; for full applications see 'applications' tab below.
- · Made in Sheffield.