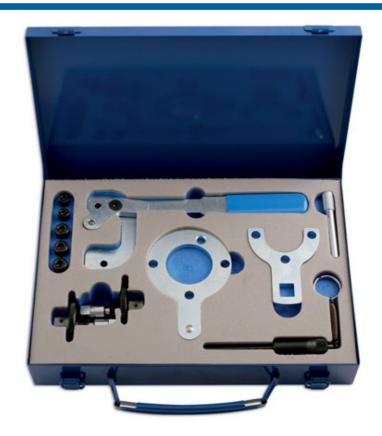

## Timing Tool Kit - for Ford, Fiat, Opel, PSA 1.3 Diesel

The 4773 engine timing tool set allows the user to check and adjust the camshaft timing, remove and replace the cam chain and perform complete engine rebuilds.

## **Additional Information**

- Applications include: Citroën and Peugeot F13DTE5, Fiat 1.3L JTD, Ford 1.3 TDCi, Suzuki Z13DT and Vauxhall/Opel 1.3 CDTi.
- Engine codes include: F13DTE5(FHZ), 188A9.000, 169A1.000, 188A8.000, 199A3.000, Z13DT, Z13DTJ & Z13DTI.
- For equivalent OEM numbers see 'set contents'; for full applications see 'applications' tab below.
- · Made in Sheffield.